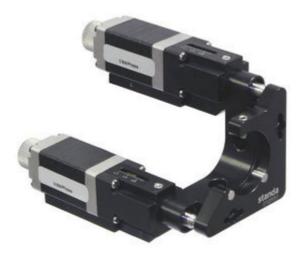

## 8MBM24 - Motorized Mirror Mounts New!

- Motorized Mirror Mount
- Clear Edge Design
- 1", 2", 3" optics mounts
- Kinematic
- Stable
- Mounting on either of 2 sides

8MBM24-3

Black anodized aliminium

## 8MBM24-1-2

Model

Travel range

**8MBM24** Motorized Mirror Mounts combines our traditional 5MBM24 Kinematic Mirror/Beamsplitter Mount MORE with our designed Motorized Compact Actuator 8CMA20-8/15 MORE. Advantages. More precise positioning than with the manual adjusters. Ideal for use in closed systems. Integrated opto-electrical limit switches prevent damage, while providing homing - repeatability better than 10 arcsec.