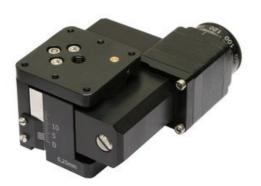

Motorized Vertical Translation Stages 8MVT40-13 is made in most compact design. Platform is made with central M6 mounting hole and six M3 mounting holes for stacking with 174 and 184 series stages and other objects. Vernier scale is engraved on one side of the stage. Travel range 13 mm. Four M4 holes are made in the positioner's platform for mounting on other suitable surfaces.